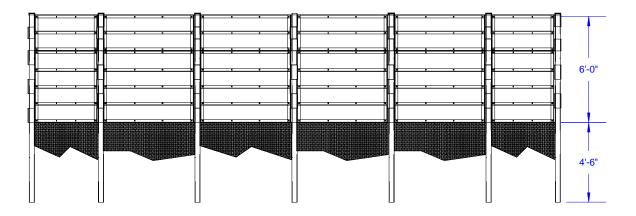

|      | Bill Of Material 6' x 30' Without Handrail |  |  |  |
|------|--------------------------------------------|--|--|--|
| Qty. | Qty. Description                           |  |  |  |
| 6    | 6' H x 5' W Galvanized Steel Panels        |  |  |  |
| 7    | 3" x 10' 6" Galvanized Steel Pipe          |  |  |  |
| 7    | Cast Pipe Cap                              |  |  |  |
| 3    | Galvanized Steel Anchor                    |  |  |  |
| 5    | 15' Anchor Cable                           |  |  |  |
| 20   | Cable Clamps                               |  |  |  |
| 2    | 1/2" x 4 1/2" Eye Bolt (for lifting)       |  |  |  |
|      |                                            |  |  |  |
|      |                                            |  |  |  |

## Note:

Stencil panels with individual weight: 6' PANEL 340 LBS.

Dixie Precast, Inc. www.dixieprecast.com 2950 Angelette Drive 770-944-1930 Austell, Georgia 30106 Fax (770) 944-9136

## 6'H x 30' Steel Retaining Wall Without Rail

| Drawn By: | Date:      | Date: |  |
|-----------|------------|-------|--|
| VRS       | 02/03/2011 |       |  |
| VRS       |            | Date. |  |